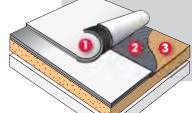

# VERSIFLEECE TPO ROOFING SYSTEMS

Versico continues to be your single source for single-ply roofing by offering VersiFleece TPO membranes. Ideal for re-roofing or new construction, VersiFleece TPO incorporates reinforced TPO membrane laminated to a 55-mil, non-woven polyester fleece backing. This fully adhered system can be installed using either Aqua Base or DASH adhesive. The membrane is available in 100- and 115-mil total thicknesses.

### TYPICAL DASH APPLICATION

- 1. VersiWeld® VersiFleece TPO Membrane
- 2. DASH Adhesive
- 3. Acceptable Insulation
- 4. Approved Roof Deck