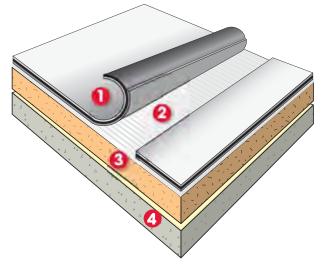

### TYPICAL AQUA BASE APPLICATION

- 1. VersiWeld VersiFleece TPO Membrane
- 2. Aqua Base 120 Bonding Adhesive
- 3. Acceptable Insulation
- 4. Structural Deck