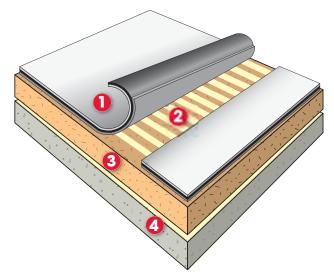

### TYPICAL DASH APPLICATION

- 1. VersiWeld® VersiFleece TPO Membrane
- 2. DASH Adhesive
- 3. Acceptable Insulation
- 4. Approved Roof Deck