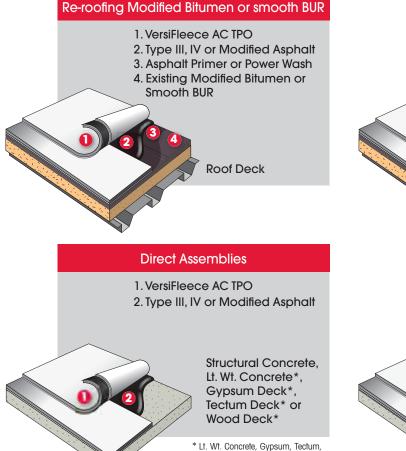

#### **Insulated Assemblies**

- 1. VersiFleece AC TPO
- 2. Type III, IV or Modified Asphalt
- 3. DensDeck Prime or Versico
- **Recovery Board**
- 4. Versico Polyiso Insulation

Gypsum Deck, Tectum Deck, Structural Concrete or Steel Deck

#### **Direct Assemblies**

1. VersiFleece AC TPO 2. Cold Applied Adhesive

Cellular Lt. Wt. Concrete, Structural Concrete, Gypsum Deck or Wood Deck