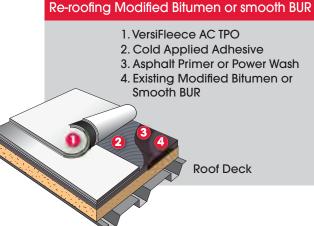

d heat-aging tests conducted by an independent laboratory.

Combining Versico's state-of-the-art TPO formulation and OctaGuard XT means:

- A smoother top surface
- Increased resistance to dirt, debris, mildew and bacteria build-up
- Cleaner, more reflective membrane throughout the life of your roof
- Industry-leading reflectivity warranty



**TPO T-Joint Covers** 

TPO Split Pipe Seals



# TYPICAL VERSIFLEECE AC (ASPHALT COMPATIBLE) TPO ASSEMBLIES

### HOT MOPPED SYSTEMS



and Wood Deck require a nailed Carlisle base sheet.

#### **Insulated Assemblies**

- 1. VersiFleece AC TPO
- 2. Type III, IV or Modified Asphalt
- 3. DensDeck Prime or Versico
- **Recovery Board**
- 4. Versico Polyiso Insulation

Gypsum Deck, Tectum Deck, Structural Concrete or Steel Deck

### COLD APPLIED SYSTEMS



#### **Direct Assemblies**

1. VersiFleece AC TPO 2. Cold Applied Adhesive



Cellular Lt. Wt. Concrete, Structural Concrete, Gypsum Deck or Wood Deck

#### **Insulated Assemblies**

VersiFleece AC TPO
Cold Applied Adhesive
Versico Polyiso Insulation



Gypsum Deck, Tectum Deck, Structural Concrete or Steel Deck